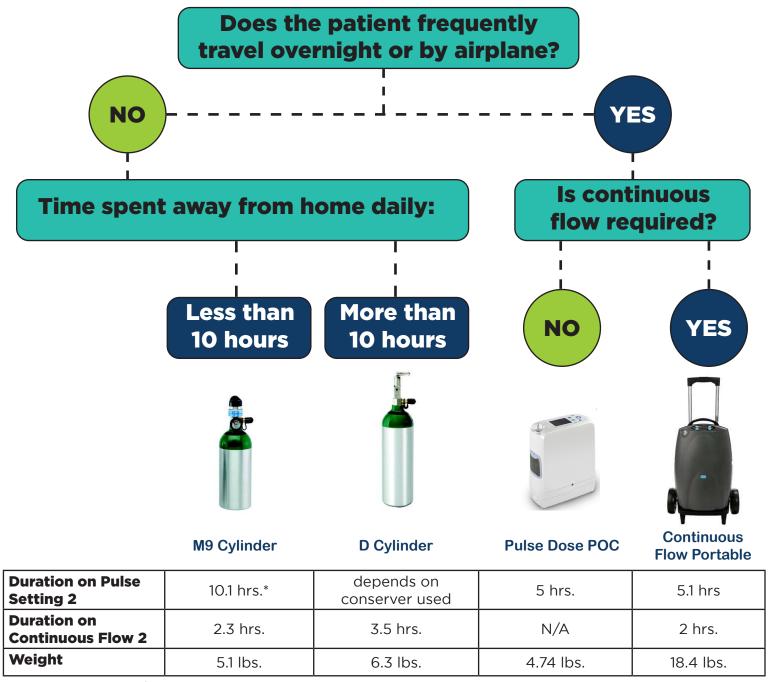

## **Ambulatory Patient Suggested Modality Quick Reference Guide**

<sup>\*</sup>Duration calculated for 20 breaths/minute using nominal pulse volume.