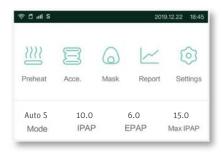

#### Pre-Heat

The G3 series has a pre-heat feature to warm your humidifier water up for ultimate comfort.