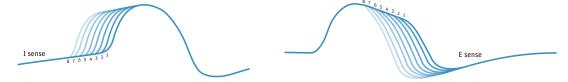

### Inspiratory / Expiratory Sensitivity

8 grades of I Sens and E Sens to personalize sensitivity for each patient.