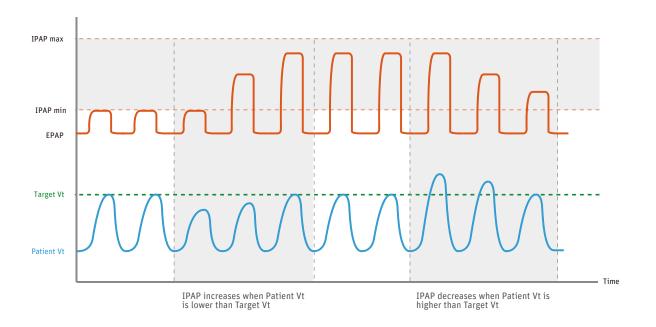

#### **Target Tidal Volume Function**

Optimizes IPAP according to mean VT of last 5 breaths and Target VT.

| Height (m) | Ideal Weight (kg)<br>(BMI=20) | Target Vt (mL)<br>(8 mL/kg) | Target Vt (mL)<br>(10 mL/kg) |
|------------|-------------------------------|-----------------------------|------------------------------|
| 1.50       | 45                            | 360                         | 450                          |
| 1.55       | 48                            | 380                         | 480                          |
| 1.60       | 51                            | 410                         | 510                          |
| 1.65       | 54                            | 440                         | 540                          |
| 1.70       | 58                            | 460                         | 580                          |
| 1.75       | 61                            | 490                         | 610                          |
| 1.80       | 65                            | 520                         | 650                          |
| 1.85       | 68                            | 550                         | 690                          |
| 1.90       | 72                            | 580                         | 720                          |