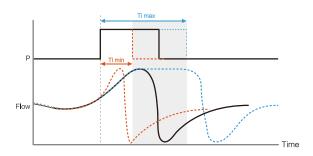

#### **Inspiratory Time Control**

Ti Min and Ti Max can be set independently to avoid insufficient ventilation due to a short inspiratory time.

**Innovative PUSH Water Chamber Is** 

Simple to Use.

Water can be added without removing the water chamber for ease of use.