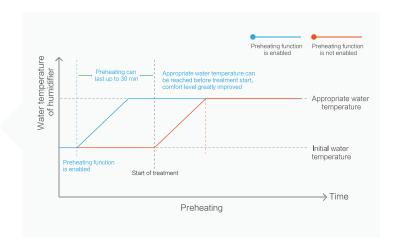

#### Pre-Heat

The G3 series has a pre-heat feature to warm your humidifier water up for ultimate comfort.