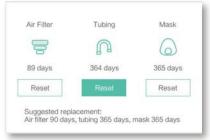

5                            | 520                         | 650                          |
| 1.85       | 68                            | 550                         | 690                          |
| 1.90       | 72                            | 580                         | 720                          |



#### **Leak Compensation**

The device detects the leaks during treatment in real time and adjusts the baseline to ensure correct triggering and related functions.



#### **Inspiratory Time Control**

Ti Min and Ti Max can be set independently to avoid insufficient ventilation due to a short inspiratory time.



**Innovative PUSH Water Chamber Is** 

Simple to Use.

Water can be added without removing the water chamber for ease of use.



#### **Accessories Replacement Reminder**







#### Pre-Heat

The G3 series has a pre-heat feature to warm your humidifier water up for ultimate comfort.



# Ambient temperature / humidity 1 Ambient temperature / humidity 3 Intelligent temperature and humidity control

## Integrated Heated Tubing with intelligent Auto Humidity Control

Integrated heated tubing with intelligent Auto
Humidity control allows G3 maximum moisture while
ensuring rain out in the tubing is not an issue.

### **Compliance Data Modes**



# Replacement Part Numbers:

LG31020

Luna G3 Air Filter

LG34510

Luna G3 Water Chamber

LG3B

Luna G3 Carry Bag

LG3HT

**Luna G3 Heated Tubing**