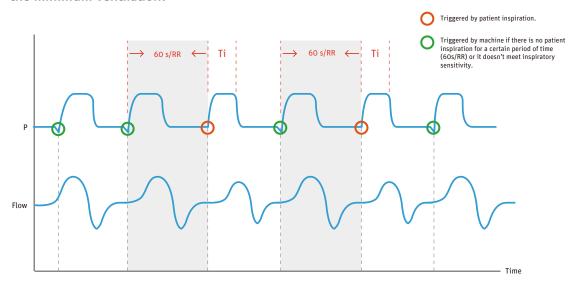

#### S/T Mode

The device works in conjunction with patient's breathing. If there is no inhalation for a certain period of time, the device will give a forced ventilation to ensure the minimum ventilation.