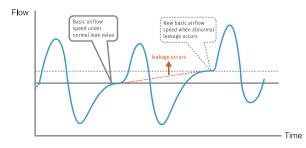

#### **Leak Compensation**

The device detects the leaks during treatment in real time and adjusts the baseline to ensure correct triggering and related functions.